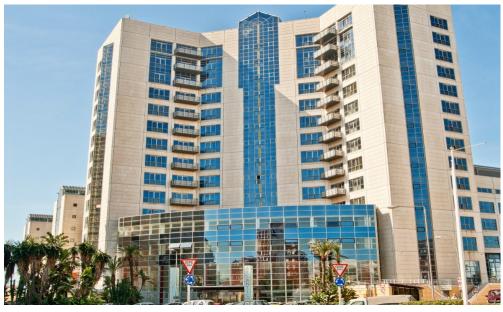

## ATLANTIC SUITES

## **FEATURES**

- 1 Bedrooms
- 2 Bathrooms
- Partly Furnished
- Private Parking

Stunning East facing one-bedroom, two-bathroom apartment located on a high floor within this exclusive development. This apartment has an internal area of 76m2 with a fully fitted kitchen and bathroom, fitted wardrobe and wooden flooring throughout. Parking is allocated in the underground secure garage. Amenities include swimming pool and health spa at a discounted price. Must be viewed.