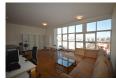

## **FEATURES**

- 1 Bedrooms
- 2 Bathrooms
- Partly Furnished
- Private Parking

Stunning East facing one-bedroom, two-bathroom apartment located on a high floor within this exclusive development. This apartment has an internal area of 76m2 with a fully fitted kitchen and bathroom, fitted wardrobe and wooden flooring throughout. Parking is allocated in the underground secure garage. Amenities include swimming pool and health spa at a discounted price. Must be viewed.