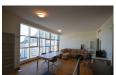

## **FEATURES**

- 1 Bedrooms
- 2 Bathrooms
- Partly Furnished
- Private Parking

Stunning East facing one-bedroom, two-bathroom apartment located on a high floor within this exclusive development. This apartment has an internal area of 76m2 with a fully fitted kitchen and bathroom, fitted wardrobe and wooden flooring throughout. Parking is allocated in the underground secure garage. Amenities include swimming pool and health spa at a discounted price. Must be viewed.