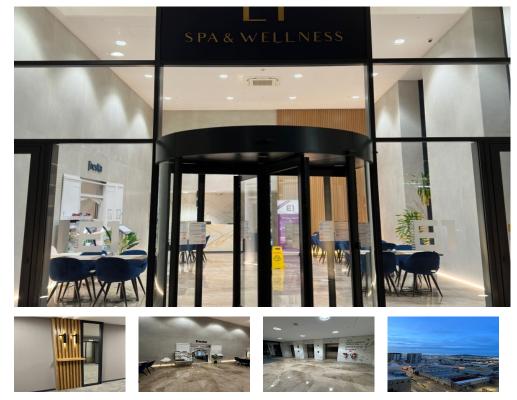

## **FEATURES**

- Studio Bedrooms
- 1 Bathrooms
- Partly Furnished

BMI is pleased to offer you the opportunity to own this fantastic apartment with breathtaking sunset views. (West facing)Discover the beauty of the morning sun from the 11th floor of this spacious studio apartment located at E1. Embrace the tranquillity and beauty of the sea views right from your window.Key Features:Location: Prime spot at E1 with stunning sea-facing views.Sunrise Views: Wake up to the beauty of morning sunrises over the sea.Wellness Centre, amazing facilities where residents get a discount on the membership. Facilities include, gym, 22 meter pool, jacuzzi, sauna, steam room, changing rooms, towel each visit.