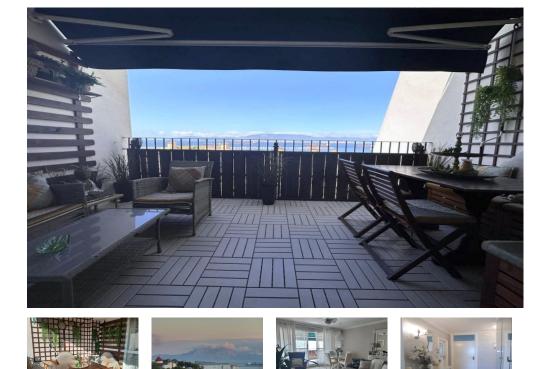

## **FEATURES**

- 2 Bedrooms
- 2 Bathrooms
- Double glazing
- West facing
- Terrace
- Mosquito Netting
- North/East Aspect
- Fully Furnished
- Private Parking

This West facing apartment has been refurbished and decorated to a high standard, perfectly positioned with uninterrupted fantastic views of the bay of Gibraltar and across the straits to Africa and mainland Spain. This lovely 2 bedroom apartment can easily be converted to a 3 bedroom comprises of one large double bedroom, tiled en-suite bathroom with hydro massage bath and separate large shower. Second good-sized bedroom which will accommodate a double bed. Separate tiled bathroom. Corridor has a fitted wardrobe. Living room with dining area, leading onto a sea facing terrace, with dining facility and cosy sitting area for relaxation. Fully fitted kitchen. Utility room. Marble flooring. Wood laminate flooring in the bedrooms. There is a security door-entry intercom system. The apartment includes an extra-large private car parking space. Great location, catchment area for St Josephs and Loretto Convent School. Botanic Gardens, Main St. Bus stops close by. Nearby path takes you up to the Nature Reserve. Viewing is a must. The development has gone through major refurbishments and upgrades, the projects are ongoing. Suitable for Cat 2/HEPPS subject to formal application. Gardiner's View HistoryGardiner's View, takes its name from the historic artillery battery, named after Sir Robert Gardiner, who was Governor of Gibraltar from 1848 to 1855, over which it was constructed - Gardiner's Battery.''Gardiner's Battery was part of a second set of retired batteries which were proposed by General Sir John Jones. These ...