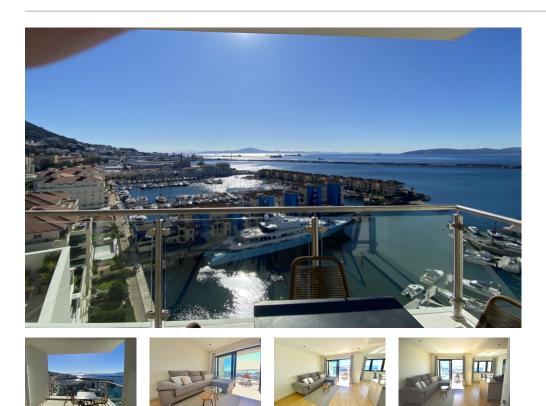

Modern and well-appointed two-bedroom two-bathroom apartment with super views towards Africa, Bay, Marina, landscaped gardens, and main pool area at the exclusive Quay 31 development - the last of the three Kings Wharf sisters. This apartment is suitable for Cat 2 applications and provides a great opportunity as a buy to let investment. (Currently let and tenancy must be respected)Modernist luxury is in the small detail, with every room in every space including authentic materials that are pleasingly tactile and of superior quality. Hardwood timber floors, stone, glass, porcelain tiled bathrooms and designer fittings combine seamlessly to create a contemporary environment in the apartment. A private parking bay is included and as per Kings Wharf amenities all residents enjoy the use of three swimming pools and two gymnasiums.Located in the heart of the Marina district with easy access to Town and Commonwealth park.Its truly a fabulous property!