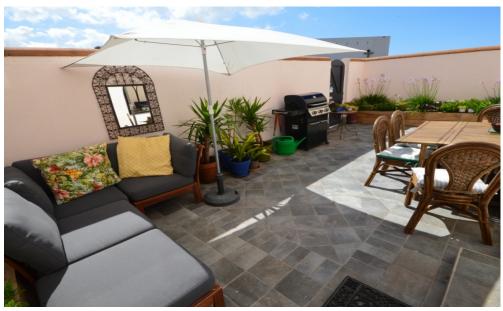

## **FEATURES**

- 2 Bedrooms
- 1 Bathrooms
- Partly Furnished
- Private Parking
- · Communal Garden

Located in the quietest exclusive and popular residential area of the Europa Walks is this bright and airy 2-bedroom 1.5 bathroom. The property boasts of a lovely and spacious open plan kitchen with laundry/ utility room, spacious living/dining room leading to the patio with landscaped planters, hall entrance and downstairs guest cloakroom. The 2 bedrooms and bathroom sits in the upstairs of the property. Additionally, the property includes loft area, two generous built-in cupboards offering plenty of storage space, shed and parking close by Amenities offer spacious communal grounds and children's playground. A visit is a must, call us to arrange.