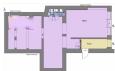

## **FEATURES**

WC

Smart and spacious retail premises of approximately 100m2 located on the upper end of Main Street offering good passing trade business. Fitted to a high standard throughout with glass display cabinets internally, wooden flooring, front shop windows, façade in marble and air-conditioning. Rent includes service charges and rates. A deposit of 3 months will be required. Viewing is recommended.

100m<sup>2</sup> **Interior Size: Exterior Size:** N/A Plot Area: N/A

Furnishing: Unfurnished

TBC Rates:

**TBC Service Charges:** Price per sqm: £0

BMI Group Limited, Unit 7 Portland House, Glacis Road, P.O. Box 469, Gibraltar