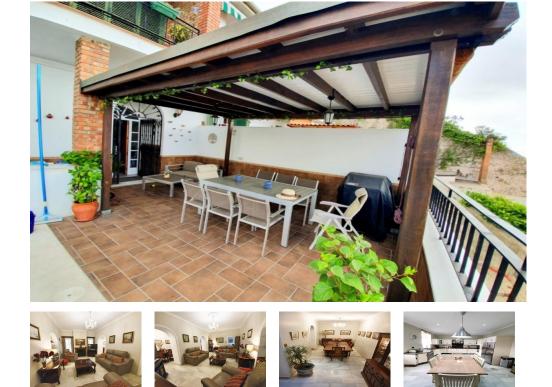

## **FEATURES**

- 3 Bedrooms
- 3 Bathrooms
- New bathrooms
- Working fireplace in
- living/dining room
- High ceilings

A Fantastic Family HomeA unique semi-detached property within the Town Area and City walls. The property is located just off Main Street and consists of three large double bedrooms (one of them with an ensuite bathroom) and two and half bathrooms. It has a very spacious kitchen with a large living room which is connected to a separate dining area. The property has a private swimming pool with a terrace which offers panoramic views of the town area and the bay. Also included is a private gym and a covered parking space. The property has ample storage space throughout and also has a covered outdoor drying area for laundry purposes. The type of property that rarely becomes available within the local market.Viewing is recommended.