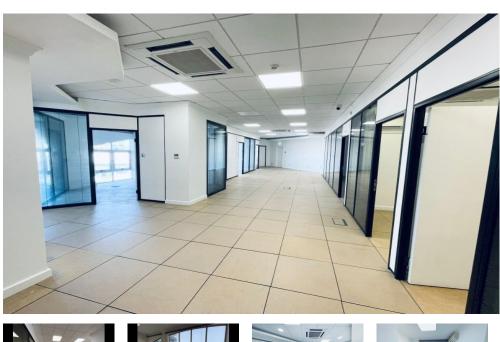

## FEATURES

 4 Parking permits for 2 Cars & 2 BikesFully Furnished

For Rent / Sale – Spacious office of approx.265m2 located within the Marina area and with close proximity to the town centre. Offers great views of the Marina.Fitted with air-conditioning, raised flooring, and fully fitted kitchen.Includes car parking permit for 2 cars and 2 bikes.Ready to move in!Option to split and rent an area of approx. 100m2 or less @ £3,000 per calendar month (includes service charges and rates).

Interior Size: Exterior Size: Plot Area: Furnishing: 265m<sup>2</sup> N/A N/A Fully Furnished

Rates: Service Charges: Price per sqm: £3061.7 Per Quarter £1493.98 Per Quarter £3,392.45

BMI Group Limited, Unit 7 Portland House, Glacis Road, P.O. Box 469, Gibraltar