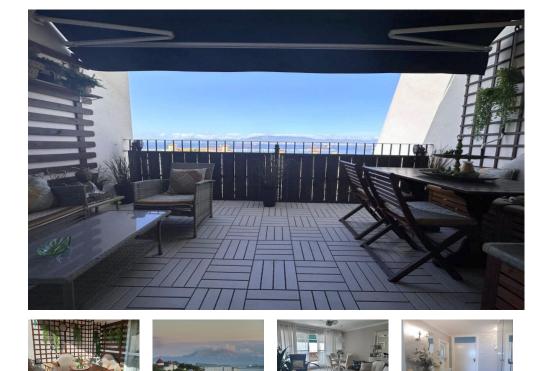

## **FEATURES**

- 2 Bedrooms
- 2 Bathrooms
- Double glazing
- West facing
- Terrace
- Mosquito Netting
- North/East Aspect
- Fully Furnished
- Private Parking

This West facing apartment has been refurbished and decorated to a high standard, perfectly positioned with uninterrupted fantastic views of the bay of Gibraltar and across the straits to Africa and mainland Spain. This lovely 2 bedroom apartment can easily be converted to a 3 bedroom comprises of one large double bedroom, tiled en-suite bathroom with hydro massage bath and separate large shower. Second good-sized bedroom which will accommodate a double bed. Separate tiled bathroom. Corridor has a fitted wardrobe. Living room with dining area, leading onto a sea facing terrace, with dining facility and cosy sitting area for relaxation. Fully fitted kitchen. Utility room. Marble flooring. Wood laminate flooring in the bedrooms. There is a security door-entry intercom system. The apartment includes an extra-large private car parking space. Great location, catchment area for St Josephs and Loretto Convent School. Botanic Gardens, Main St. Bus stops close by. Nearby path takes you up to the Nature Reserve. Viewing is a must. The development has gone through major refurbishments and upgrades, the projects are ongoing. Suitable for Cat 2/HEPPS subject to formal application. Gardiner's View HistoryGardiner's View, takes its name from the historic artillery battery, named after Sir Robert Gardiner, who was Governor of Gibraltar from 1848 to 1855, over which it was constructed - Gardiner's Battery.''Gardiner's Battery was part of a second set of retired batteries which were proposed by General Sir John Jones. These ...