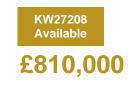

Interior Size: Exterior Size: Plot Area: Furnishing: 88m<sup>2</sup> 14m<sup>2</sup> N/A Unfurnished

Rates: Service Charges: Price per sqm: £729.6 Per Annum £1901.82 Per Annum £8.526.32

BMI Group Limited, Unit 7 Portland House, Glacis Road, P.O. Box 469, Gibraltar