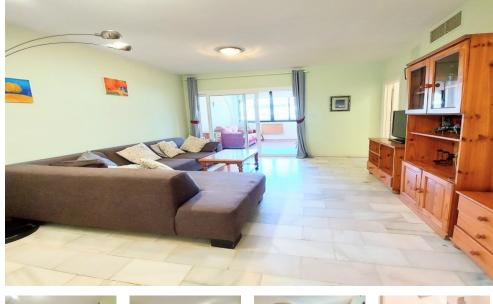

## FEATURES

- 1 Bedrooms
- 1 Bathrooms
- Partly Furnished
- Communal Pool
- Communual Car Park

A furnished and well presented 1 bedroom apartment in the idyllic setting of Neptune House in Marina Bay. The property comprises a fully fitted kitchen, spacious living room, bedroom with fitted wardrobes, bathroom and an east facing enclosed terrace, which can double as a second or guest bedroom. Facilities include 2 lifts, a communal swimming pool and parking.

Interior Size: Exterior Size: Plot Area: Furnishing: 60m<sup>2</sup> N/A N/A Partly Furnished

Ownership: Rates: Service Charges: Price per sqm: Leasehold £400 Per Annum £2160 Per Annum £7,500.00

BMI Group Limited, Unit 7 Portland House, Glacis Road, P.O. Box 469, Gibraltar