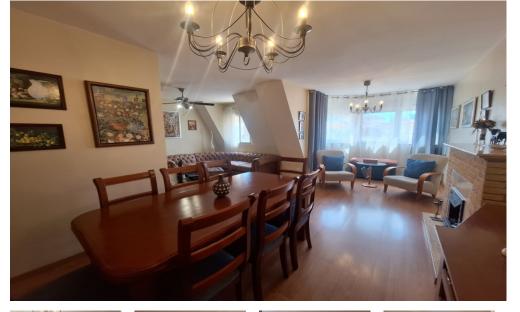

## **FEATURES**

- 4 Bedrooms
- 2 Bathrooms
- Partly Furnished
- Allocated Parking

Spacious and Bright Top-Floor Apartment – Montagu CrescentBedrooms: 4/5 | Bathrooms: 2 | 120m<sup>2</sup>Available Now with BMI GroupAn excellent opportunity to acquire a beautifully presented and generously proportioned top-floor apartment in the sought-after Montagu Crescent development. Ideally located just a 2-minute walk from Casemates and Main Street, this stunning 120m<sup>2</sup> home combines comfort, style, and unbeatable convenience in the heart of Gibraltar.Perfectly positioned to capture natural light throughout the day, this West-facing apartment boasts a well-designed layout with spacious living and dining areas, ideal for both family life and entertaining.Key Features: Spacious living/dining area filled with natural lightFully fitted family kitchen with ample space for dining4 bedrooms, though apartment could easily be converted to a 5-bedroom Master bedroom with fitted wardrobes, partial sea views, and sunny West-facing windowSecond bedroom currently used as a study/library, with access to a small East-facing internal balconyThird bedroom also benefits from balcony accessFourth bedroom enjoys a quiet Southerly aspect2 modern bathrooms conveniently locatedPartly furnished, ready to move inPrivate allocated parking space in secure underground car parkServiced by two lifts for easy accessBright, airy, and well-maintained throughoutLocated in a central and highly desirable area, this apartment offers the rare combination of space, light, and location. Whether you're up sizing, investing, or relocating, this property ticks all the boxes.Early viewing is strongly recommended.