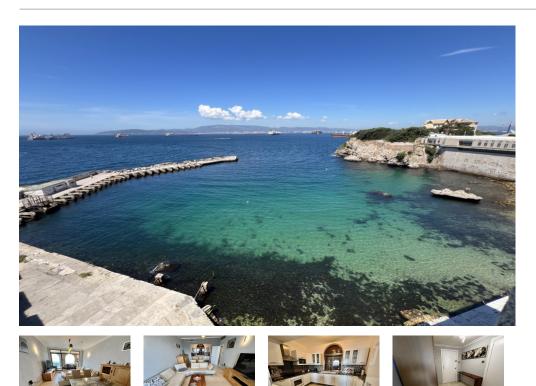

Frontline 2-Bedroom Apartment with Panoramic Bay Views | South DistrictSet in the tranquil and highly desirable South District, this beautifully refurbished two-bedroom, two-bathroom apartment offers approximately 75m<sup>2</sup> of stylish and comfortable living space, with spectacular frontline views across the Bay of Gibraltar. The spacious master bedroom features a modern en-suite bathroom, complemented by a second well-sized bedroom and a sleek family bathroom. A generously proportioned and functional kitchen flows through to a bright and inviting living area, which opens onto a stunning 12m<sup>2</sup> terrace. With its sought-after southwesterly orientation, the terrace provides breathtaking, uninterrupted views of the Bay, the African coastline, and vibrant sunsets-an ideal setting for both relaxation and entertaining. The apartment has been tastefully refurbished throughout to a high standard and is ready for immediate occupation. Additional benefits include a dedicated private parking space—an invaluable asset in this location. A rare opportunity to own a frontline property in one of Gibraltar's most peaceful and picturesque areas. Early viewing is strongly recommended to fully appreciate the lifestyle on offer.