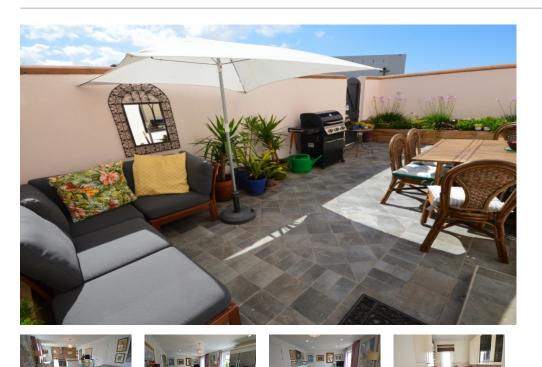

## FEATURES

- 2 Bedrooms
- 1 Bathrooms
- Partly Furnished
- Private Parking
- Communal Garden

Located in the quietest exclusive and popular residential area of the Europa Walks is this bright and airy 2-bedroom 1.5 bathroom. The property boasts of a lovely and spacious open plan kitchen with laundry/ utility room, spacious living/dining room leading to the patio with landscaped planters, hall entrance and downstairs guest cloakroom. The 2 bedrooms and bathroom sits in the upstairs of the property. Additionally, the property includes loft area, two generous built-in cupboards offering plenty of storage space, shed and parking close by. Amenities offer spacious communal grounds and children's playground. A visit is a must, call us to arrange.