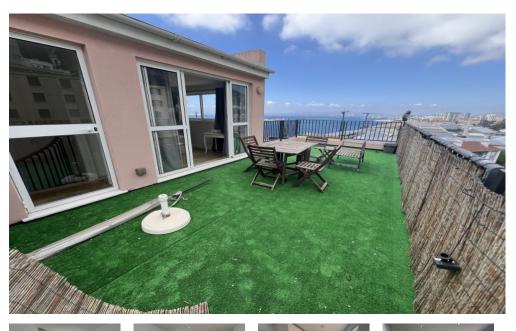

## **FEATURES**

- 2 Bedrooms
- 2 Bathrooms
- Views of the rock and bay
- Partly Furnished
- Zone Parking Permit

This charming two-bedroom duplex penthouse is nestled in the desirable South district, conveniently situated on the lower part of Cumberland Steps for easy access.Spread across two levels, the lower floor features an open-plan kitchen, fully equipped and seamlessly integrated with a cozy living area that opens onto a private balcony, offering stunning views of the Bay. Additionally, there is a generously sized double bedroom on this floor.Upstairs, the spacious master bedroom boasts an en-suite bathroom and direct access to a fabulous terrace, perfect for enjoying breathtaking views of the Rock and Bay.This property is a must-see, offering abundant natural light and a comfortable living environment.