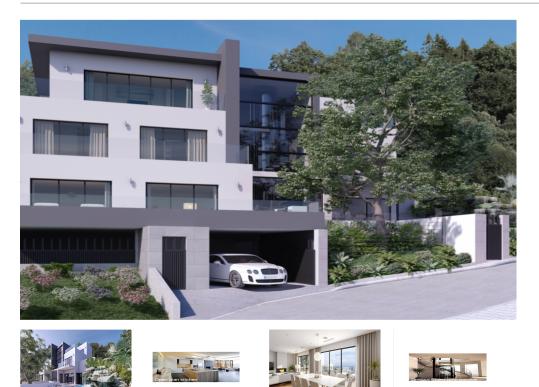

## **FEATURES**

- 4 Bedrooms
- 4 Bathrooms
- Lift
- Panoramic views all
- around.
- Private Pool
- Lock Up Garage
- Private Garden

An exceptional detached villa nestled in the outskirts of the Nature Reserve commanding a glorious position overlooking the Bay of Gibraltar and offering remarkable fusion of traditional and contemporary design elements. This exceptional property has been granted full planning permission and construction is commencing with immediate effect. The design and build scheme will include your own internal specifications making this a truly bespoke project. Maintaining generous volumes, wonderful ceiling heights and glorious natural light and views, the design of the interior is superb. Underfloor heating, comfort cooling and a fully integrated state of the art technology system are just some of the many features that could be implemented. The current design provides a built area of 449m2 over three floors comprising as following:Ground floor: Garage 109.80m2 with a rotating system to park up to 3 cars, plant room, Bin store, with access to a landscaped garden. First floor:Open plan kitchen/living/dining room, WC, entrance hall, gym, shower room, pump room, terrace, landscaped garden, and pool area. Second floor: corridor, cinema room, family bathroom, bedroom 1 with walk-in wardrobe, bedroom 2 (both share a west-facing terrace (approx. 17.9m2) bedroom 3 with walk-in wardrobe and en-suite bathroom leading to a west-facing terrace (approx. 6.6m2) Third floor: corridor, study, master bedroom with his and hers walk-in wardrobe, en-suite bathroom and two west facing terraces.\* Landscape has different specimens of trees under protection by Gibraltar Wildlife.\* Waterfall Pool blending...