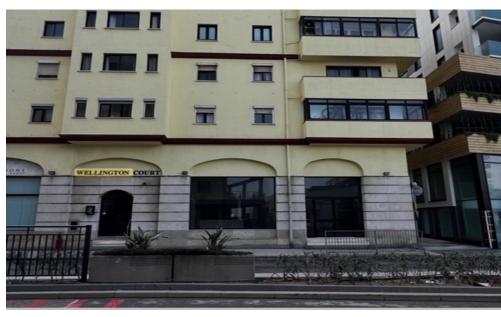

## **DEVILS TOWER ROAD**

## £850,000/ £3,900 pcm

**FEATURES** 

Unfurnished

To Let or for Sale: Prime 120m2 commercial unit on Devil's Tower Road with mezzanine level (approx. 72m2) Strategically located at road level amidst new developments. Ideal for various businesses, featuring convenient sidedoor access for loading/unloading.- Term of Lease: Minimum 5 years- Deposit: 3 months-Rent includes rates and service charges. Don't miss this central and versatile opportunity. 150 year underlease from 1992.