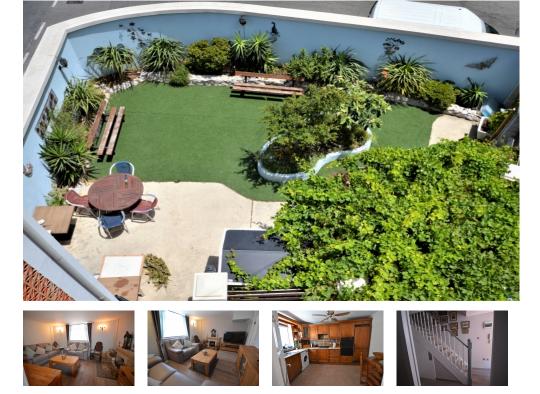

## **FEATURES**

- 2 Bedrooms
- 1 Bathrooms
- Communal Patio
- Partly Furnished

New on the market and exclusive to BMI! Viewing not to be missed!Duplex three- bedroom converted to twobedroom apartment (can easily convert back to original layout) located in the eastern side of Gibraltar of approximately 85m2, decorated to a good standard throughout and ready to move in. Comprising of a spacious family kitchen fully fitted including electrical appliances, living/dining room on the first level. On the upper level are the two bedrooms and shower room. Amenities includes a landscaped communal patio with chill out area and fitted standing BBQ. Ideal buy to let Investment! Currently rented until summer 2025. (lease must be respected)Open market no restrictions!Sold partly furnished.