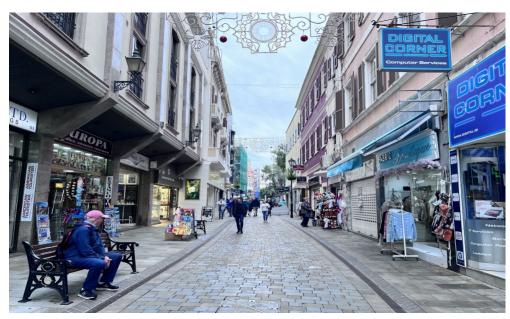

## **MAIN STREET**

**FEATURES** 

Nestled on bustling Main Street, this commercial unit boasts an enviable location with a high volume of foot traffic, making it a prime spot for business. With an internal area of167 square meters, it offers ample space for various endeavors. One of its standout features is the impressive frontage adorned with large, eye-catching windows. These expansive windows provide excellent visibility for your business, allowing you to showcase your products or services to the steady stream of passersby. This unit is not just a space; it's a strategic opportunity for a successful enterprise to thrive in a prominent and bustling setting.