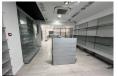

## **FEATURES**

WC

Nestled on bustling Main Street, this commercial unit boasts an enviable location with a high volume of foot traffic, making it a prime spot for business. With an internal area of 100 square meters, it offers ample space for various endeavors. One of its standout features is the impressive frontage adorned with large, eye-catching windows. These expansive windows provide excellent visibility for your business, allowing you to showcase your products or services to the steady stream of passersby. This unit is not just a space; it's a strategic opportunity for a successful enterprise to thrive in a prominent and bustling settingNo premium.3 months deposit required.