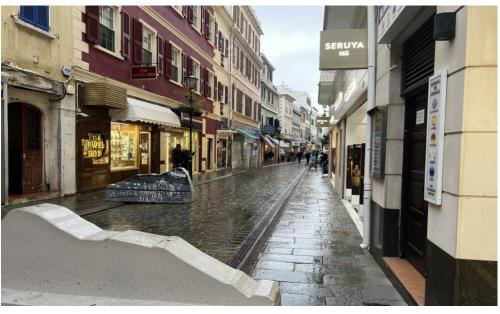

## MAIN STREET

## **FEATURES**

WC

Nestled on bustling Main Street, this commercial unit boasts an enviable location with a high volume of foot traffic, making it a prime spot for business. With an internal area of 100 square meters, it offers ample space for various endeavors. One of its standout features is the impressive frontage adorned with large, eye-catching windows. These expansive windows provide excellent visibility for your business, allowing you to showcase your products or services to the steady stream of passersby. This unit is not just a space; it's a strategic opportunity for a successful enterprise to thrive in a prominent and bustling settingNo premium.3 months deposit required.