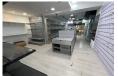

## **FEATURES**

WC

Nestled on bustling Main Street, this commercial unit boasts an enviable location with a high volume of foot traffic, making it a prime spot for business. With an internal area of 100 square meters, it offers ample space for various endeavors. One of its standout features is the impressive frontage adorned with large, eye-catching windows. These expansive windows provide excellent visibility for your business, allowing you to showcase your products or services to the steady stream of passersby. This unit is not just a space; it's a strategic opportunity for a successful enterprise to thrive in a prominent and bustling settingNo premium.3 months deposit required.