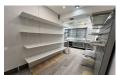

## **FEATURES**

WC

Nestled on bustling Main Street, this commercial unit boasts an enviable location with a high volume of foot traffic, making it a prime spot for business. With an internal area of 100 square meters, it offers ample space for various endeavors. One of its standout features is the impressive frontage adorned with large, eye-catching windows. These expansive windows provide excellent visibility for your business, allowing you to showcase your products or services to the steady stream of passersby. This unit is not just a space; it's a strategic opportunity for a successful enterprise to thrive in a prominent and bustling settingNo premium.3 months deposit required.