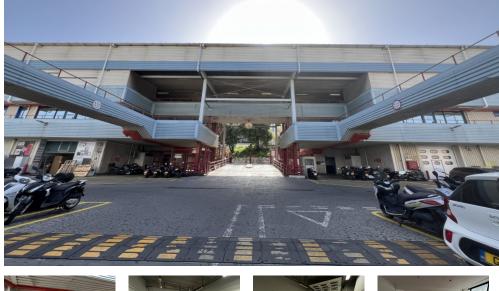

## **FEATURES**

Parking Facility

Discover the potential of this versatile commercial property, now available to lease. Ideally situated in a wellestablished industrial area, the premises offer excellent access to the nearby harbour and ship repair yard—perfect for businesses requiring close proximity to maritime services. The ground floor spans approximately 154.22 sqm and features direct road access, providing exceptional convenience for loading and unloading operations. Whether you're looking to expand, relocate, or launch a new venture, this property presents a practical and strategic opportunity. Contact us for viewing and further details on the sale/rental terms.