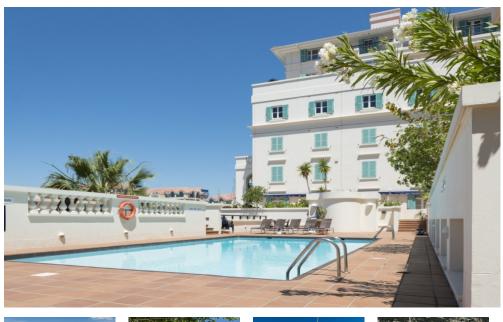

## **FEATURES**

- 4 Bedrooms
- 3 Bathrooms
- Fully Furnished
- Private Parking

Spectacular four-bedroom penthouse property located within Ragged Staff Wharf on Queensway. This duplex apartment offers a commanding view from its 5th/6th floor position facing directly West with exceptional views towards the luxurious Queensway Marina and beyond to the Bay and Strait of Gibraltar as well as African coastline. The property has been fully refurbished and offers oak engineered hard wood floors, modern contemporary high end kitchen with handmade dining table specifically designed for its designated space. The master suite is a complete open plan space including en-suite also offering breath-taking views. We highly recommend viewing of this property.