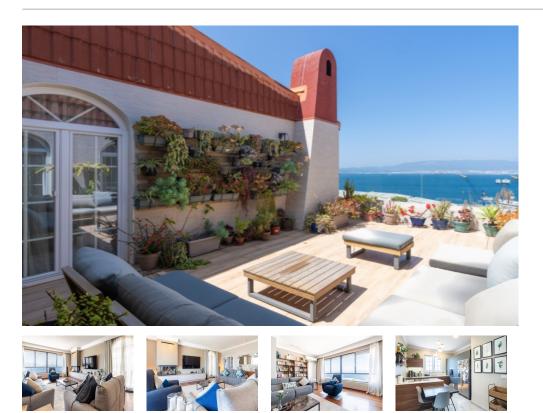

## SOUTH DISTRICT

BMI Group are delighted to present a stunning penthouse for sale in Gibraltar's coveted South District. This exclusive dual?aspect residence offers approximately 200m<sup>2</sup> of internal space on a single level, complemented by a generous 30m<sup>2</sup> private terrace boasting uninterrupted sea views. The carefully designed interior accommodates four double bedrooms and two contemporary bathrooms. The spacious, open-plan living and dining area centres around a sensational fish-tank fireplace and flows seamlessly from a high-spec designer kitchen. Smart automation features include reverse-cycle air-conditioning throughout, voice-controlled lighting, blackout and soft-shutter blinds with sun and wind sensors, and Bluetooth ceiling speakers in both bathrooms. Elegant hardwood flooring runs throughout the home, enhancing its refined ambiance.Outdoor living is elevated by a south-facing terrace ideal for alfresco dining against panoramic water views. Storage is plentiful, with fitted wardrobes, a utility room, and two large, easily accessed attic spaces. The property includes a covered parking space that accommodates a large car and a motorbike. Offered partly furnished and leasehold, the residence is suitable for Category 2 and HEPSS applications in addition to being located close to schools making this an ideal family home. Please note that dogs are not permitted within the building.Viewing is highly recommended to fully appreciate the sophistication, craftsmanship and lifestyle this property offers.Contact BMI Group today on (+350) 200?51010 or email info@bmigroup.gi to arrange your private viewing.

## **FEATURES**

- 4 Bedrooms
- 2 Bathrooms
- Air conditioning
- Panoramic view
- Designer Kitchen
- Large parking space
- Smart home system
- Penthouse Apartment
- Partly Furnished
- Private Parking
- Private Garden