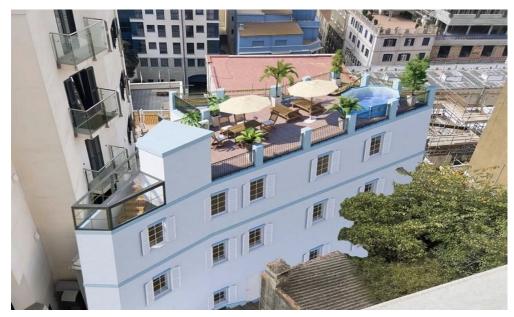

## **FEATURES**

- 3 Bedrooms
- 1 Bathrooms
- Terrace
- Zone Parking Permit

An upcoming top floor penthouse of approximately 100m2 with a rooftop terrace of approx. 100m2 set to be built, will offer captivating scenic views of the Bay, Town, and Spanish mountains. The thoughtfully designed 3-bedroom, 1-bathroom penthouse is conveniently situated in the quiet upper town area of Morello's Ramp, this property offers proximity to Main Street, combining tranquillity with easy access to amenities. This penthouse will feature a bespoke open-plan kitchen with high-end appliances, a spacious living room, three bedrooms, and a designer bathroom for a luxurious and well-designed living experience. Open to specification suggestions, ensuring a tailored and personalised approach to meet your preferences and needs. Feel free to call us to secure a viewing - don't miss out on this opportunity!