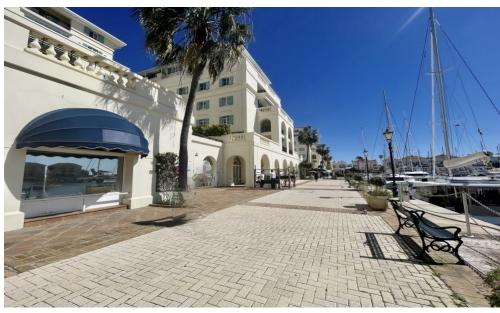

## QUEENSWAY QUAY - RAGGED STAFF WHARF

## **FEATURES**

- Air conditioning
- Marina views

Prime Office Space Available at Queensway Quay MarinaWe are pleased to offer this exceptional office space located in the highly sought-after Queensway Quay Marina. This well-presented premises is ready for immediate occupation and comprises approximately 163m<sup>2</sup> on the ground floor. The layout includes a welcoming lobby, a fully fitted kitchenette, separate ladies' and gents' washrooms, a spacious open-plan working area, three private offices, and a dedicated storeroom. An additional 46m2 mezzanine level provides ample storage space, further enhancing the practicality of this commercial unit. For further information or to arrange a viewing, please do not hesitate to contact us.