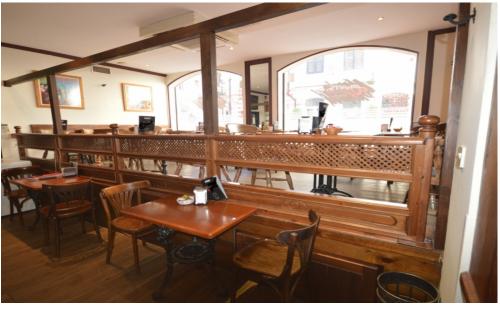

## **FEATURES**

· Fully Furnished

Settled in the heart of Gibraltar, and a few stones away in Main Street is this well-established business trading for over 20 years with a solid trading business. Currently serving breakfast and lunch time trade, Monday to Saturday. Holds rights to open through until dinner time and on Sundays too. The business has been recently refurbished internally, with indoor seating capacity being increased. The surrounding external area has also been given a face lift, with further businesses opening within the vicinity shortly Sold as a going concern, with all fixtures and fittings included. Furthermore, the current staff comes with the business, allowing purchases to hit the ground running. Included within the lease is a licence to occupy the outside area around the restaurant. \* Licence to occupy terrace is included. Viewing is recommended. Open to offers.