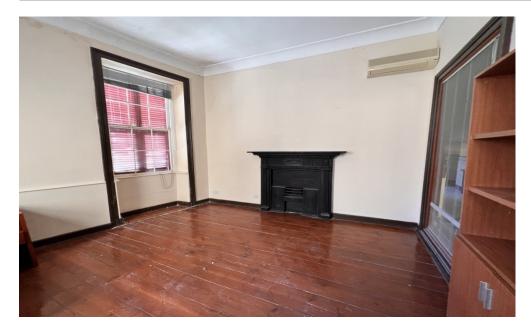

## **FEATURES**

- WC
- Hard wood flooring
- Working fireplace
- Air-conditioning
- 1st floor no lift

Welcome to this unique property, nestled at Horse Barrack Lane, where history meets functionality. This approximately 33m2 space, situated on the first floor, exudes character. As you step inside, you'll be greeted by an open-plan area. This blend of private workspaces and a versatile open area offers the perfect balance for a range of business needs. The property's character is evident in its design and surroundings, making it an inspiring place to work. Whether you require the intimacy of a private office or the collaborative energy of an open-plan environment, this space caters to your diverse professional requirements, all while enveloping you in its distinctive charm. Service Charges and rates are included in the rent fee of £600