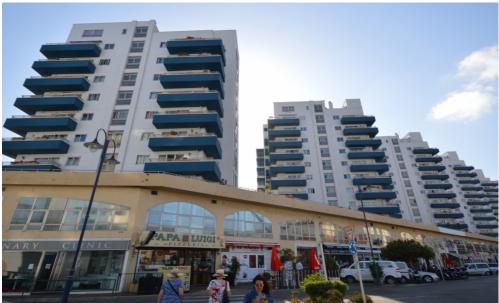

## WATERGARDENS

To Let - Unit of approximately 49m2 currently used as a store situated in the rear of the building with option to convert into offices. Located within this ever popular development near the marina area and with close proximity to the town centre. \* 3 months deposit is required. Call us for a viewing. Flexible terms. In need of some update, open to offers.