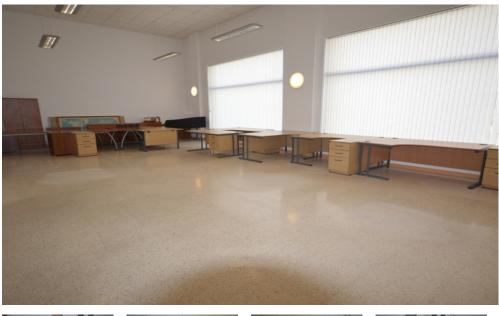

## **FEATURES**

- Storage space
- High ceilings
- CAT6 Cable
- Air-conditioning
- Server room

Smart offices available for rent conveniently located just a short walk of approximately 10 mins from the Spanish/Gibraltar border and within walking distance to the heart of town. The office area of 479m2 at ground/1st level with access via a shared entrance immediately off Devil's Tower Road - provides on the ground level (approx. 364m2) 6 private offices, one very large open plan office of approximately 138m2m2 with glass frontage maximising natural light, kitchen, housekeeping storeroom, ladies, and gents WC. On the 1st level there is a meeting room (approx. 36.8m2), kitchenette and office of approx. 71.8m2. The offices features high ceilings and very large front windows.Subject to change of use these offices could be suitable as a show room.Service Charges absorbed by the landlord. Viewing is highly recommended.

479m<sup>2</sup> **Interior Size:** Rates: £2270.23 Per Quarter

**Exterior Size:** N/A **Service Charges: TBC** Plot Area: N/A Price per sqm: £0

Furnishing: Unfurnished

BMI Group Limited, Unit 7 Portland House, Glacis Road, P.O. Box 469, Gibraltar