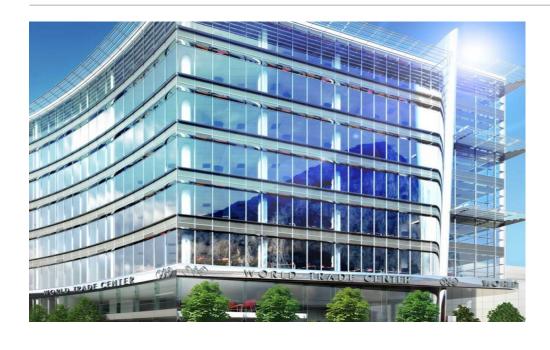

## WORLD TRADE CENTER

## **FEATURES**

· Communal Garden

Superb premium office available and ready to move in. To let - Office area of 14m2 located on a 4th floor. Fully fitted.Flexible Terms.World trade Center offers Gibraltar's fist truly World-class working environment.The building offers a world-class working environment including a Regus Business Centre, state-of-the-art telecommunications, high speed lifts, climate control, electronic security access, CCTV, parking, two food and beverage outlets, a creche, and a print services operation. Gibraltar's Signature Corporate Address. Call us for a viewing.